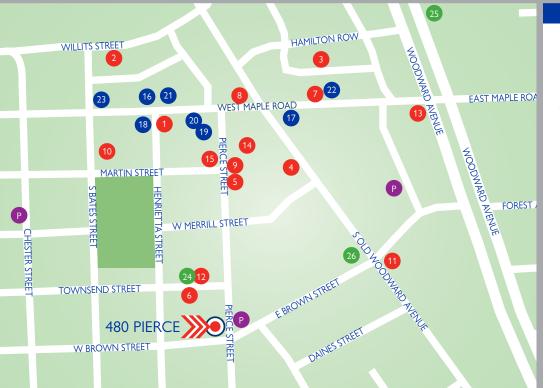

# 480 PIERCE AREA MAP

### DINING

- 1 Brooklyn Pizza
- 2 Sidecar Bistro
- 3 Commonwealth Café
- 4 Leo's Coney Island
- 5 Elie's Mediterranean Grill
- 6 Bella Piatti
- 7 Social Kitchen
- 8 Starbucks Reserve
- 9 Streetside Seafood
- 10 Tallulah Wine Bar& Bistro
- 11 Adachi
- 12 The Rugby Grille
- 13 Hazel's, Coastal Seafood
- 14 Toast
- 15 Townhouse

## SHOPPING

- 16 Anthropologie
- 17 Lululemon Athletica
- 18 West Elm
- 19 Paper Source20 White Birch
- 21 Caruso Caruso
- 22 JoS A. Bank
- 23 MooseJaw Bike and Snow

### HOTELS

- 24 The Townsend
- 25 Holiday Inn Express
- 26 Daxton

### **PARKING**