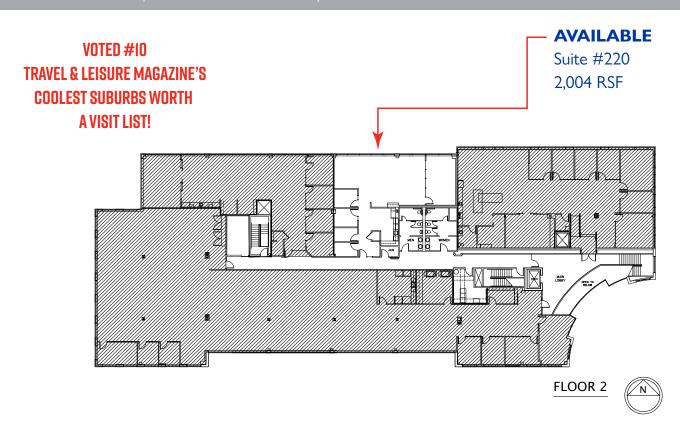

# 480 Pierce

2,004 RSF PRIME OFFICE SPACE AVAILABLE FOR LEASE 42,619 SF Suburban Class A Office Building

Three story, located in downtown Birmingham

**Excellent access** via Woodward Avenue, Maple Road and Southfield Road