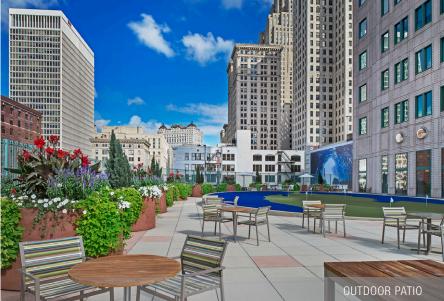

Convenient access to Campus Martius, Renaissance Center, COBO Center and the Congress Station stop of the M-1 Rail/QLine

526-space parking garage, offering valet and self-park services

Spectacular amenities and services including a fitness center, beautiful outdoor patio with putting green, restaurants, carry-out deli, ATM, dry cleaning services and 24-hour security