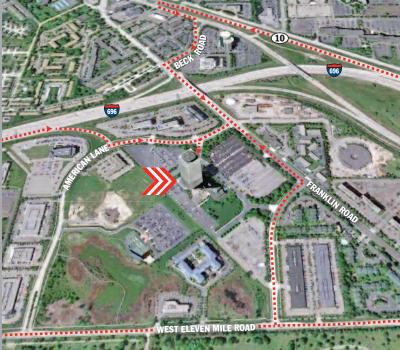

# American Center

27777 FRANKLIN ROAD I SOUTHFIELD MICHIGAN I 48034

EASILY ACCESSIBLE! FROM THE WEST I-696 eastbound to Exit 7— American Drive; turn left on American Drive; turn right onto Franklin Road FROM THE EAST I-696 westbound to M-10 north/Northwestern Hwy; turn left onto Beck Road; then left onto Franklin Road