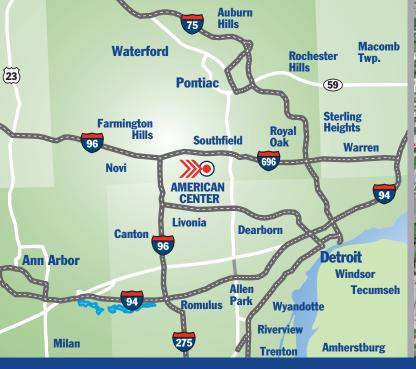

**Excellent visibility and access** via Northwestern Highway, I-696, and M-10 (Lodge), strengthened by the exit ramp from I-696

**Convenient amenities** include retail, fitness center, dining, florist, travel agency, dry cleaning services, postal services, car wash/detailing, shoe shine and complimentary wi-fi in lobby

# American Center

27777 FRANKLIN ROAD I SOUTHFIELD MICHIGAN I 48034

EASILY ACCESSIBLE! FROM THE WEST I-696 eastbound to Exit 7— American Drive; turn left on American Drive; turn right onto Franklin Road FROM THE EAST I-696 westbound to M-10 north/Northwestern Hwy; turn left onto Beck Road; then left onto Franklin Road