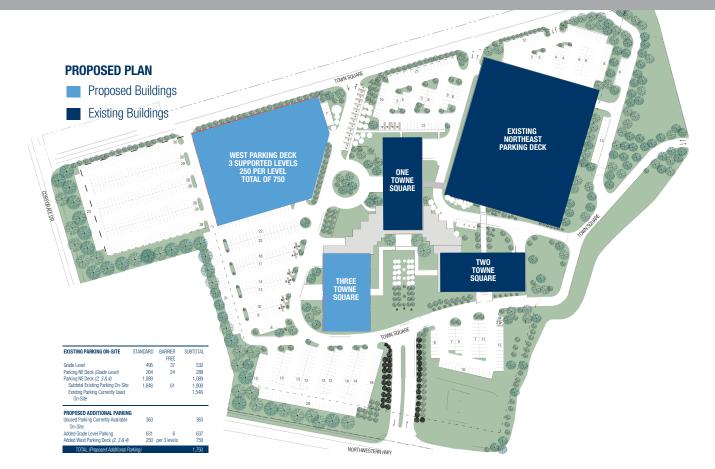

# Three Towne Square

Be a part of Oakland Towne Square and its amenities! **350,000 sf Class A office building.** Proposed design includes 14 story building with floor plates up to 23,500 sf. Square footage can be modified based on tenant needs.

**New construction** will include an additional parking deck with surface parking, to accomodate tenant needs.

**Convenient campus amenities,** including banking, travel agency, restaurant, deli, mail center, car services, fitness center, cyber lounge, car wash/detail, shoeshine and on-site management.