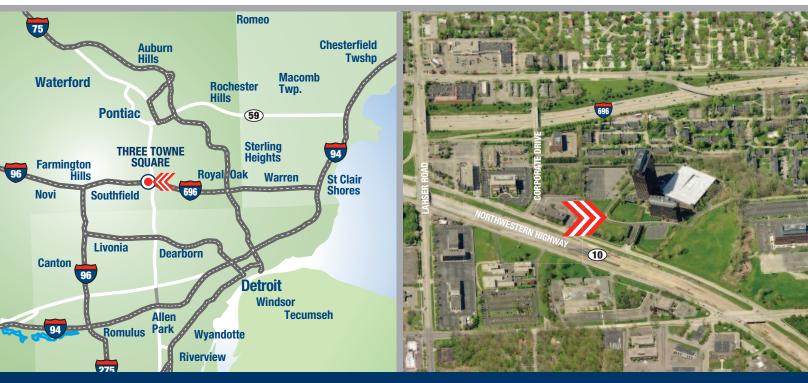

**Excellent visibility and access** via Northwestern Highway, I-696 and M-10 (Lodge).